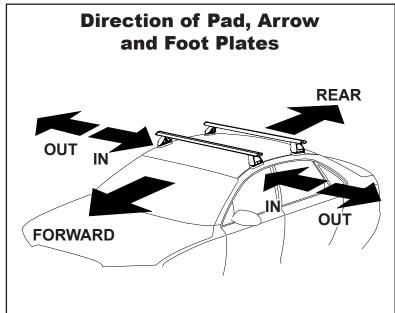

## **IDENTIFICATION CHART**

VA crossbar AERO crossbar El

EURO crossbar HD crossbar

|                         |       |          |                                 |                                |                                         |                                         | AERU                             | crosspar EURU crosspar HD crosspar |                                |                               |                                         |                                         |                                  |                                  |
|-------------------------|-------|----------|---------------------------------|--------------------------------|-----------------------------------------|-----------------------------------------|----------------------------------|------------------------------------|--------------------------------|-------------------------------|-----------------------------------------|-----------------------------------------|----------------------------------|----------------------------------|
|                         |       |          | FRONT CROSSBAR                  |                                |                                         |                                         |                                  |                                    | REAR CROSSBAR                  |                               |                                         |                                         |                                  |                                  |
|                         |       |          | No.                             |                                | VA                                      | AERO<br>EURO                            | HD                               |                                    |                                |                               | VA VA                                   | AERO<br>EURO                            | HD                               |                                  |
| Vehicle                 | Date  | Crossbar | Front<br>Right<br>Pad/<br>Clamp | Front<br>Left<br>Pad/<br>Clamp | Measurement<br>strip length<br>per side | Measurement<br>strip length<br>per side | Measurement<br>Distance<br>( x ) | Foot plate<br>arrow<br>direction   | Rear<br>Right<br>Pad/<br>Clamp | Rear<br>Left<br>Pad/<br>Clamp | Measurement<br>strip length<br>per side | Measurement<br>strip length<br>per side | Measurement<br>Distance<br>( x ) | Foot plate<br>arrow<br>direction |
| Kia Rio 5dr<br>hatch UB | 2012- | 1260mm   | M3<br>SUB(                      | 0264                           | 182mm                                   | 69mm                                    | 1012mm /<br>39,27/32"            | OUT                                | SUB                            | M367<br>SUB0381               |                                         | 21mm                                    | 916mm /<br>36,1/16"              | OUT                              |
| naton ob                |       |          | Arr<br>FORV                     |                                |                                         |                                         | 00,27702                         |                                    | Arrow<br>FORWARD               |                               |                                         |                                         |                                  |                                  |
|                         |       |          |                                 |                                |                                         |                                         |                                  |                                    |                                |                               |                                         |                                         |                                  |                                  |
|                         |       |          |                                 |                                |                                         |                                         |                                  |                                    |                                |                               |                                         |                                         |                                  |                                  |
|                         |       |          |                                 |                                |                                         |                                         |                                  |                                    |                                |                               |                                         |                                         |                                  |                                  |
|                         |       |          |                                 |                                |                                         |                                         |                                  |                                    |                                |                               |                                         |                                         |                                  |                                  |
|                         |       |          |                                 |                                |                                         |                                         |                                  |                                    |                                |                               |                                         |                                         |                                  |                                  |
|                         |       |          |                                 |                                |                                         |                                         |                                  |                                    |                                |                               |                                         |                                         |                                  |                                  |
|                         |       |          |                                 |                                |                                         |                                         |                                  |                                    |                                |                               |                                         |                                         |                                  |                                  |
|                         |       |          |                                 |                                |                                         |                                         |                                  |                                    |                                |                               |                                         |                                         |                                  |                                  |