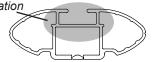

## **IDENTIFICATION CHART**

VA crossbar AERO crossbar El

EURO crossbar HD crossbar

|                         |       |          |                                 |                                |                                         |                                         | AERU                             | crosspar EURU crosspar HD crosspar |                                |                               |                                         |                                         |                                  |                                  |
|-------------------------|-------|----------|---------------------------------|--------------------------------|-----------------------------------------|-----------------------------------------|----------------------------------|------------------------------------|--------------------------------|-------------------------------|-----------------------------------------|-----------------------------------------|----------------------------------|----------------------------------|
|                         |       |          | FRONT CROSSBAR                  |                                |                                         |                                         |                                  |                                    | REAR CROSSBAR                  |                               |                                         |                                         |                                  |                                  |
|                         |       |          | No.                             |                                | VA                                      | AERO<br>EURO                            | HD                               |                                    |                                |                               | VA VA                                   | AERO<br>EURO                            | HD                               |                                  |
| Vehicle                 | Date  | Crossbar | Front<br>Right<br>Pad/<br>Clamp | Front<br>Left<br>Pad/<br>Clamp | Measurement<br>strip length<br>per side | Measurement<br>strip length<br>per side | Measurement<br>Distance<br>( x ) | Foot plate<br>arrow<br>direction   | Rear<br>Right<br>Pad/<br>Clamp | Rear<br>Left<br>Pad/<br>Clamp | Measurement<br>strip length<br>per side | Measurement<br>strip length<br>per side | Measurement<br>Distance<br>( x ) | Foot plate<br>arrow<br>direction |
| Kia Rio 5dr<br>hatch UB | 2012- | 1260mm   | M3<br>SUB(                      | 0264                           | 182mm                                   | 69mm                                    | 1012mm /<br>39,27/32"            | OUT                                | SUB                            | M367<br>SUB0381               |                                         | 21mm                                    | 916mm /<br>36,1/16"              | OUT                              |
| naton ob                |       |          | Arr<br>FORV                     |                                |                                         |                                         | 00,27702                         |                                    | Arrow<br>FORWARD               |                               |                                         |                                         |                                  |                                  |
|                         |       |          |                                 |                                |                                         |                                         |                                  |                                    |                                |                               |                                         |                                         |                                  |                                  |
|                         |       |          |                                 |                                |                                         |                                         |                                  |                                    |                                |                               |                                         |                                         |                                  |                                  |
|                         |       |          |                                 |                                |                                         |                                         |                                  |                                    |                                |                               |                                         |                                         |                                  |                                  |
|                         |       |          |                                 |                                |                                         |                                         |                                  |                                    |                                |                               |                                         |                                         |                                  |                                  |
|                         |       |          |                                 |                                |                                         |                                         |                                  |                                    |                                |                               |                                         |                                         |                                  |                                  |
|                         |       |          |                                 |                                |                                         |                                         |                                  |                                    |                                |                               |                                         |                                         |                                  |                                  |
|                         |       |          |                                 |                                |                                         |                                         |                                  |                                    |                                |                               |                                         |                                         |                                  |                                  |
|                         |       |          |                                 |                                |                                         |                                         |                                  |                                    |                                |                               |                                         |                                         |                                  |                                  |

Front Right