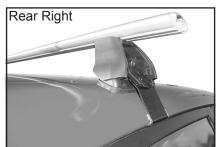

|                                |                               |                                         |                                         |                                  |                                  |



Front Right

## DK320 Rhino-Rack VA, Aero, Euro & HD crossbar instruction

Measurement A: CENTRE of door jamb to CENTRE arrow of leg foot plate.

**Measurement B**: CENTRE of Front leg foot plate arrow to CENTRE of Rear leg foot plate arrow.

Carrying capacity: Roof rack is rated to 75kg. Please refer to manufacturers handbook for your vehicles maximum roof load capacity. Always use the lower of the two figures.

If your vehicle is not listed on this fitting instruction please refer to your countries Rhino-Rack web site for the latest information.









| VEHICLE              | Date  | Measurement A     | Measurement B     | Load Rating (includes racks 5kg/<br>11lbs) |  |  |
|----------------------|-------|-------------------|-------------------|--------------------------------------------|--|--|
| Kia Rio 5dr hatch UB | 2012- | 310mm / 12,13/64" | 655mm / 25,25/32" | 60kg / 132lb                               |  |  |
|                      |       |                   |                   |                                            |  |  |
|                      |       |                   |                   |                                            |  |  |
|                      |       |                   |                   |                                            |  |  |
|                      |       |                   |