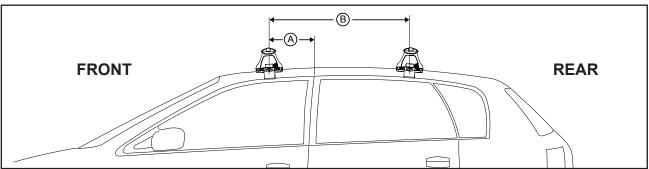

## DK320 Rhino-Rack VA, Aero, Euro & HD crossbar instruction

Measurement A: CENTRE of door jamb to CENTRE arrow of leg foot plate.

**Measurement B**: CENTRE of Front leg foot plate arrow to CENTRE of Rear leg foot plate arrow.

| VEHICLE              | Date  | Measurement A     | Measurement B     | Load Rating (includes racks 5kg/<br>11lbs) |  |  |
|----------------------|-------|-------------------|-------------------|--------------------------------------------|--|--|
| Kia Rio 5dr hatch UB | 2012- | 310mm / 12,13/64" | 655mm / 25,25/32" | 60kg / 132lb                               |  |  |
|                      |       |                   |                   |                                            |  |  |
|                      |       |                   |                   |                                            |  |  |
|                      |       |                   |                   |                                            |  |  |
|                      |       |                   |                   |                                            |  |  |
|                      |       |                   |                   |                                            |  |  |