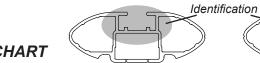

## **IDENTIFICATION CHART**

VA crossbar AERO crossbar El

EURO crossbar HD crossbar

|                         |       |          |                                 |                                |                                         |                                         | AERU                             | crosspar EURU crosspar HD crosspar |                                |                               |                                         |                                         |                                  |                                  |
|-------------------------|-------|----------|---------------------------------|--------------------------------|-----------------------------------------|-----------------------------------------|----------------------------------|------------------------------------|--------------------------------|-------------------------------|-----------------------------------------|-----------------------------------------|----------------------------------|----------------------------------|
|                         |       |          | FRONT CROSSBAR                  |                                |                                         |                                         |                                  |                                    | REAR CROSSBAR                  |                               |                                         |                                         |                                  |                                  |
|                         |       |          | No.                             |                                | VA                                      | AERO<br>EURO                            | HD                               |                                    |                                |                               | VA VA                                   | AERO<br>EURO                            | HD                               |                                  |
| Vehicle                 | Date  | Crossbar | Front<br>Right<br>Pad/<br>Clamp | Front<br>Left<br>Pad/<br>Clamp | Measurement<br>strip length<br>per side | Measurement<br>strip length<br>per side | Measurement<br>Distance<br>( x ) | Foot plate<br>arrow<br>direction   | Rear<br>Right<br>Pad/<br>Clamp | Rear<br>Left<br>Pad/<br>Clamp | Measurement<br>strip length<br>per side | Measurement<br>strip length<br>per side | Measurement<br>Distance<br>( x ) | Foot plate<br>arrow<br>direction |
| Kia Rio 5dr<br>hatch UB | 2012- | 1260mm   | M3<br>SUB(                      | 0264                           | 182mm                                   | 69mm                                    | 1012mm /<br>39,27/32"            | OUT                                | SUB                            | M367<br>SUB0381               |                                         | 21mm                                    | 916mm /<br>36,1/16"              | OUT                              |
| naton ob                |       |          | Arr<br>FORV                     |                                |                                         |                                         | 00,27702                         |                                    | Arrow<br>FORWARD               |                               |                                         |                                         |                                  |                                  |
|                         |       |          |                                 |                                |                                         |                                         |                                  |                                    |                                |                               |                                         |                                         |                                  |                                  |
|                         |       |          |                                 |                                |                                         |                                         |                                  |                                    |                                |                               |                                         |                                         |                                  |                                  |
|                         |       |          |                                 |                                |                                         |                                         |                                  |                                    |                                |                               |                                         |                                         |                                  |                                  |
|                         |       |          |                                 |                                |                                         |                                         |                                  |                                    |                                |                               |                                         |                                         |                                  |                                  |
|                         |       |          |                                 |                                |                                         |                                         |                                  |                                    |                                |                               |                                         |                                         |                                  |                                  |
|                         |       |          |                                 |                                |                                         |                                         |                                  |                                    |                                |                               |                                         |                                         |                                  |                                  |
|                         |       |          |                                 |                                |                                         |                                         |                                  |                                    |                                |                               |                                         |                                         |                                  |                                  |
|                         |       |          |                                 |                                |                                         |                                         |                                  |                                    |                                |                               |                                         |                                         |                                  |                                  |

Front Right