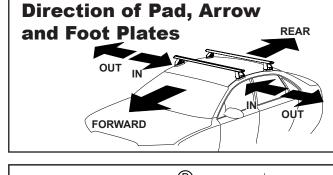

## **DK228 Rhino-Rack** VA, Aero, Euro & HD crossbar instruction

**IDENTIFICATION CHART** 

VA crossbar AERO crossbar

EURO crossbar HD crossbar

|                               |               | _        |                                 |                                |                                         | VA C/05                                 | SDai                             | ALNO                             | CIUSSU                         | <i>u L</i>                    | EUNU CIUS                               | Suai                                    | HD (1033                         | Dai                              |
|-------------------------------|---------------|----------|---------------------------------|--------------------------------|-----------------------------------------|-----------------------------------------|----------------------------------|----------------------------------|--------------------------------|-------------------------------|-----------------------------------------|-----------------------------------------|----------------------------------|----------------------------------|
|                               |               |          | FRONT CROSSBAR                  |                                |                                         |                                         |                                  |                                  | REAR CROSSBAR                  |                               |                                         |                                         |                                  |                                  |
|                               |               |          |                                 |                                | VA                                      | AERO<br>EURO                            | HD                               |                                  |                                |                               | VA                                      | AERO<br>EURO                            | HD.                              |                                  |
| Vehicle                       | Date          | Crossbar | Front<br>Right<br>Pad/<br>Clamp | Front<br>Left<br>Pad/<br>Clamp | Measurement<br>strip length<br>per side | Measurement<br>strip length<br>per side | Measurement<br>Distance<br>( x ) | Foot plate<br>arrow<br>direction | Rear<br>Right<br>Pad/<br>Clamp | Rear<br>Left<br>Pad/<br>Clamp | Measurement<br>strip length<br>per side | Measurement<br>strip length<br>per side | Measurement<br>Distance<br>( x ) | Foot plate<br>arrow<br>direction |
| Ford Edge<br>SUV              | 2007-         | 1375mm   | M415<br>SUB0264                 | M414<br>SUB0264                | 172mm                                   | 117mm                                   | 1107mm /<br>43,37/64"            | OUT                              | M416<br>SUB0264                | M416<br>SUB0264               | 158mm                                   | 103mm                                   | 1079mm /<br>42,31/64"            | OUT                              |
|                               |               |          | Arrow<br>OUT                    |                                |                                         |                                         | 43,37764                         |                                  | Arrow<br>OUT                   |                               |                                         |                                         | 42,31/04                         |                                  |
| Lincoln MKX<br>SUV            | 2007-         | 1375mm   | M415<br>SUB0264                 | M414<br>SUB0264                | 172mm                                   | 117mm                                   | 1107mm /<br>43,37/64"            | OUT                              | M416<br>SUB0264                | M416<br>SUB0264               | 158mm                                   | 103mm                                   | 1079mm /<br>42,31/64"            | OUT                              |
|                               |               |          | Arrow<br>OUT                    |                                |                                         |                                         | 43,37/64                         |                                  | Arrow<br>OUT                   |                               |                                         |                                         | 42,31/04                         |                                  |
| Mitsubishi Out-<br>lander SUV | 2007-<br>2012 | 1375mm   | M415<br>SUB0264                 | M414<br>SUB0264                | 160mm                                   | 105mm                                   | 1083mm /                         | OUT                              | M416<br>SUB0264                | M416<br>SUB0264               | 141mm                                   | 86mm                                    | 1045mm /                         | OUT                              |
|                               |               |          | Arrow<br>OUT                    |                                |                                         |                                         | 42,41/64"                        |                                  | Arrow<br>OUT                   |                               |                                         |                                         | 41,9/64"                         |                                  |
|                               |               |          |                                 |                                |                                         |                                         |                                  |                                  |                                |                               |                                         |                                         |                                  |                                  |
|                               |               |          |                                 |                                |                                         |                                         |                                  |                                  |                                |                               |                                         |                                         |                                  |                                  |
|                               |               |          |                                 |                                |                                         |                                         |                                  |                                  |                                |                               |                                         |                                         |                                  |                                  |
|                               |               |          |                                 |                                |                                         |                                         |                                  |                                  |                                |                               |                                         |                                         |                                  |                                  |