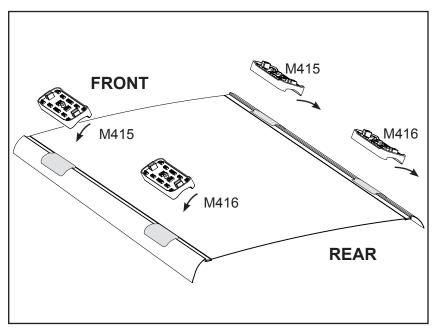

## **DK228 Rhino-Rack** VA, Aero, Euro & HD crossbar instruction

**IDENTIFICATION CHART** 

VA crossbar AERO crossbar

EURO crossbar HD crossbar

|                               |               | _        |                                 |                                |                                         | VA C/05                                 | SDai                             | ALNO                             | CIUSSU                         | <i>u L</i>                    | EUNU CIUS                               | Suai                                    | HD (1033                         | Dai                              |
|-------------------------------|---------------|----------|---------------------------------|--------------------------------|-----------------------------------------|-----------------------------------------|----------------------------------|----------------------------------|--------------------------------|-------------------------------|-----------------------------------------|-----------------------------------------|----------------------------------|----------------------------------|
|                               |               |          | FRONT CROSSBAR                  |                                |                                         |                                         |                                  |                                  | REAR CROSSBAR                  |                               |                                         |                                         |                                  |                                  |
|                               |               |          |                                 |                                | VA                                      | AERO<br>EURO                            | HD                               |                                  |                                |                               | VA                                      | AERO<br>EURO                            | HD.                              |                                  |
| Vehicle                       | Date          | Crossbar | Front<br>Right<br>Pad/<br>Clamp | Front<br>Left<br>Pad/<br>Clamp | Measurement<br>strip length<br>per side | Measurement<br>strip length<br>per side | Measurement<br>Distance<br>( x ) | Foot plate<br>arrow<br>direction | Rear<br>Right<br>Pad/<br>Clamp | Rear<br>Left<br>Pad/<br>Clamp | Measurement<br>strip length<br>per side | Measurement<br>strip length<br>per side | Measurement<br>Distance<br>( x ) | Foot plate<br>arrow<br>direction |
| Ford Edge<br>SUV              | 2007-         | 1375mm   | M415<br>SUB0264                 | M414<br>SUB0264                | 172mm                                   | 117mm                                   | 1107mm /<br>43,37/64"            | OUT                              | M416<br>SUB0264                | M416<br>SUB0264               | 158mm                                   | 103mm                                   | 1079mm /<br>42,31/64"            | OUT                              |
|                               |               |          | Arrow<br>OUT                    |                                |                                         |                                         | 43,37764                         |                                  | Arrow<br>OUT                   |                               |                                         |                                         | 42,31/04                         |                                  |
| Lincoln MKX<br>SUV            | 2007-         | 1375mm   | M415<br>SUB0264                 | M414<br>SUB0264                | 172mm                                   | 117mm                                   | 1107mm /<br>43,37/64"            | OUT                              | M416<br>SUB0264                | M416<br>SUB0264               | 158mm                                   | 103mm                                   | 1079mm /<br>42,31/64"            | OUT                              |
|                               |               |          | Arrow<br>OUT                    |                                |                                         |                                         | 43,37/64                         |                                  | Arrow<br>OUT                   |                               |                                         |                                         | 42,31/04                         |                                  |
| Mitsubishi Out-<br>lander SUV | 2007-<br>2012 | 1375mm   | M415<br>SUB0264                 | M414<br>SUB0264                | 160mm                                   | 105mm                                   | 1083mm /                         | OUT                              | M416<br>SUB0264                | M416<br>SUB0264               | 141mm                                   | 86mm                                    | 1045mm /                         | OUT                              |
|                               |               |          | Arrow<br>OUT                    |                                |                                         |                                         | 42,41/64"                        |                                  | Arrow<br>OUT                   |                               |                                         |                                         | 41,9/64"                         |                                  |
|                               |               |          |                                 |                                |                                         |                                         |                                  |                                  |                                |                               |                                         |                                         |                                  |                                  |
|                               |               |          |                                 |                                |                                         |                                         |                                  |                                  |                                |                               |                                         |                                         |                                  |                                  |
|                               |               |          |                                 |                                |                                         |                                         |                                  |                                  |                                |                               |                                         |                                         |                                  |                                  |
|                               |               |          |                                 |                                |                                         |                                         |                                  |                                  |                                |                               |                                         |                                         |                                  |                                  |