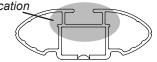

## **DK228 Rhino-Rack** VA, Aero, Euro & HD crossbar instruction

**IDENTIFICATION CHART** 

VA crossbar AERO crossbar

EURO crossbar HD crossbar

|                               |               | _        |                                 |                                |                                         | VA C/05                                 | SDai                             | ALNO                             | CIUSSU                         | <i>u L</i>                    | EUNU CIUS                               | Suai                                    | HD (1033                         | Dai                              |
|-------------------------------|---------------|----------|---------------------------------|--------------------------------|-----------------------------------------|-----------------------------------------|----------------------------------|----------------------------------|--------------------------------|-------------------------------|-----------------------------------------|-----------------------------------------|----------------------------------|----------------------------------|
|                               |               |          | FRONT CROSSBAR                  |                                |                                         |                                         |                                  |                                  | REAR CROSSBAR                  |                               |                                         |                                         |                                  |                                  |
|                               |               |          |                                 |                                | VA                                      | AERO<br>EURO                            | HD                               |                                  |                                |                               | VA                                      | AERO<br>EURO                            | HD.                              |                                  |
| Vehicle                       | Date          | Crossbar | Front<br>Right<br>Pad/<br>Clamp | Front<br>Left<br>Pad/<br>Clamp | Measurement<br>strip length<br>per side | Measurement<br>strip length<br>per side | Measurement<br>Distance<br>( x ) | Foot plate<br>arrow<br>direction | Rear<br>Right<br>Pad/<br>Clamp | Rear<br>Left<br>Pad/<br>Clamp | Measurement<br>strip length<br>per side | Measurement<br>strip length<br>per side | Measurement<br>Distance<br>( x ) | Foot plate<br>arrow<br>direction |
| Ford Edge<br>SUV              | 2007-         | 1375mm   | M415<br>SUB0264                 | M414<br>SUB0264                | 172mm                                   | 117mm                                   | 1107mm /<br>43,37/64"            | OUT                              | M416<br>SUB0264                | M416<br>SUB0264               | 158mm                                   | 103mm                                   | 1079mm /<br>42,31/64"            | OUT                              |
|                               |               |          | Arrow<br>OUT                    |                                |                                         |                                         | 43,37764                         |                                  | Arrow<br>OUT                   |                               |                                         |                                         | 42,31/04                         |                                  |
| Lincoln MKX<br>SUV            | 2007-         | 1375mm   | M415<br>SUB0264                 | M414<br>SUB0264                | 172mm                                   | 117mm                                   | 1107mm /<br>43,37/64"            | OUT                              | M416<br>SUB0264                | M416<br>SUB0264               | 158mm                                   | 103mm                                   | 1079mm /<br>42,31/64"            | OUT                              |
|                               |               |          | Arrow<br>OUT                    |                                |                                         |                                         | 43,37/64                         |                                  | Arrow<br>OUT                   |                               |                                         |                                         | 42,31/04                         |                                  |
| Mitsubishi Out-<br>lander SUV | 2007-<br>2012 | 1375mm   | M415<br>SUB0264                 | M414<br>SUB0264                | 160mm                                   | 105mm                                   | 1083mm /                         | OUT                              | M416<br>SUB0264                | M416<br>SUB0264               | 141mm                                   | 86mm                                    | 1045mm /                         | OUT                              |
|                               |               |          | Arrow<br>OUT                    |                                |                                         |                                         | 42,41/64"                        |                                  | Arrow<br>OUT                   |                               |                                         |                                         | 41,9/64"                         |                                  |
|                               |               |          |                                 |                                |                                         |                                         |                                  |                                  |                                |                               |                                         |                                         |                                  |                                  |
|                               |               |          |                                 |                                |                                         |                                         |                                  |                                  |                                |                               |                                         |                                         |                                  |                                  |
|                               |               |          |                                 |                                |                                         |                                         |                                  |                                  |                                |                               |                                         |                                         |                                  |                                  |
|                               |               |          |                                 |                                |                                         |                                         |                                  |                                  |                                |                               |                                         |                                         |                                  |                                  |