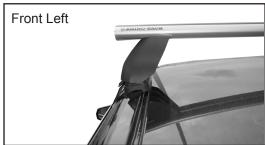

## DK228 Rhino-Rack VA, Aero, Euro & HD crossbar instruction

Measurement A: CENTRE of door jamb to CENTRE arrow of leg foot plate.

Measurement B: CENTRE of Front leg foot plate arrow to CENTRE of Rear leg foot plate arrow.