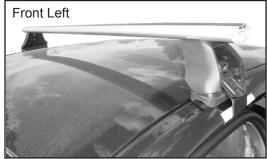

## DK228 Rhino-Rack VA, Aero, Euro & HD crossbar instruction

Measurement A: CENTRE of door jamb to CENTRE arrow of leg foot plate.

Measurement B: CENTRE of Front leg foot plate arrow to CENTRE of Rear leg foot plate arrow.