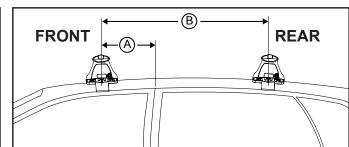

## DK228 Rhino-Rack VA, Aero, Euro & HD crossbar instruction

Measurement A: CENTRE of door jamb to CENTRE arrow of leg foot plate.

Measurement B: CENTRE of Front leg foot plate arrow to CENTRE of Rear leg foot plate arrow.

| VEHICLE                  | Date      | Measurement A    | Measurement B    | Load Rating (includes racks 5kg/<br>11lbs) |
|--------------------------|-----------|------------------|------------------|--------------------------------------------|
| Ford Edge SUV            | 2007-     | 170mm / 6,11/16" | 700mm / 27,9/16" | 65kg / 143lbs                              |
| Lincoln MKX SUV          | 2007-     | 170mm / 6,11/16" | 700mm / 27,9/16" | 65kg / 143lbs                              |
| Mitsubishi Outlander SUV | 2007-2012 | 150mm / 5,29/32" | 700mm / 27,9/16" | 75kg / 165lbs                              |
|                          |           |                  |                  |                                            |
|                          |           |                  |                  |                                            |
|                          |           |                  |                  |                                            |