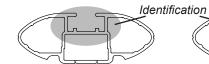

## **DK228 Rhino-Rack** VA, Aero, Euro & HD crossbar instruction

**IDENTIFICATION CHART** 

VA crossbar AERO crossbar

EURO crossbar HD crossbar

|                               |               | _        |                                 |                                |                                         | VA C/05                                 | SDai                             | ALNO                             | CIUSSU                         | <i>u L</i>                    | EUNU CIUS                               | Suai                                    | HD (1033                         | Dai                              |
|-------------------------------|---------------|----------|---------------------------------|--------------------------------|-----------------------------------------|-----------------------------------------|----------------------------------|----------------------------------|--------------------------------|-------------------------------|-----------------------------------------|-----------------------------------------|----------------------------------|----------------------------------|
|                               |               |          | FRONT CROSSBAR                  |                                |                                         |                                         |                                  |                                  | REAR CROSSBAR                  |                               |                                         |                                         |                                  |                                  |
|                               |               |          |                                 |                                | VA                                      | AERO<br>EURO                            | HD                               |                                  |                                |                               | VA                                      | AERO<br>EURO                            | HD.                              |                                  |
| Vehicle                       | Date          | Crossbar | Front<br>Right<br>Pad/<br>Clamp | Front<br>Left<br>Pad/<br>Clamp | Measurement<br>strip length<br>per side | Measurement<br>strip length<br>per side | Measurement<br>Distance<br>( x ) | Foot plate<br>arrow<br>direction | Rear<br>Right<br>Pad/<br>Clamp | Rear<br>Left<br>Pad/<br>Clamp | Measurement<br>strip length<br>per side | Measurement<br>strip length<br>per side | Measurement<br>Distance<br>( x ) | Foot plate<br>arrow<br>direction |
| Ford Edge<br>SUV              | 2007-         | 1375mm   | M415<br>SUB0264                 | M414<br>SUB0264                | 172mm                                   | 117mm                                   | 1107mm /<br>43,37/64"            | OUT                              | M416<br>SUB0264                | M416<br>SUB0264               | 158mm                                   | 103mm                                   | 1079mm /<br>42,31/64"            | OUT                              |
|                               |               |          | Arrow<br>OUT                    |                                |                                         |                                         | 43,37764                         |                                  | Arrow<br>OUT                   |                               |                                         |                                         | 42,31/04                         |                                  |
| Lincoln MKX<br>SUV            | 2007-         | 1375mm   | M415<br>SUB0264                 | M414<br>SUB0264                | 172mm                                   | 117mm                                   | 1107mm /<br>43,37/64"            | OUT                              | M416<br>SUB0264                | M416<br>SUB0264               | 158mm                                   | 103mm                                   | 1079mm /<br>42,31/64"            | OUT                              |
|                               |               |          | Arrow<br>OUT                    |                                |                                         |                                         | 43,37/64                         |                                  | Arrow<br>OUT                   |                               |                                         |                                         | 42,31/04                         |                                  |
| Mitsubishi Out-<br>lander SUV | 2007-<br>2012 | 1375mm   | M415<br>SUB0264                 | M414<br>SUB0264                | 160mm                                   | 105mm                                   | 1083mm /                         | OUT                              | M416<br>SUB0264                | M416<br>SUB0264               | 141mm                                   | 86mm                                    | 1045mm /                         | OUT                              |
|                               |               |          | Arrow<br>OUT                    |                                |                                         |                                         | 42,41/64"                        |                                  | Arrow<br>OUT                   |                               |                                         |                                         | 41,9/64"                         |                                  |
|                               |               |          |                                 |                                |                                         |                                         |                                  |                                  |                                |                               |                                         |                                         |                                  |                                  |
|                               |               |          |                                 |                                |                                         |                                         |                                  |                                  |                                |                               |                                         |                                         |                                  |                                  |
|                               |               |          |                                 |                                |                                         |                                         |                                  |                                  |                                |                               |                                         |                                         |                                  |                                  |
|                               |               |          |                                 |                                |                                         |                                         |                                  |                                  |                                |                               |                                         |                                         |                                  |                                  |