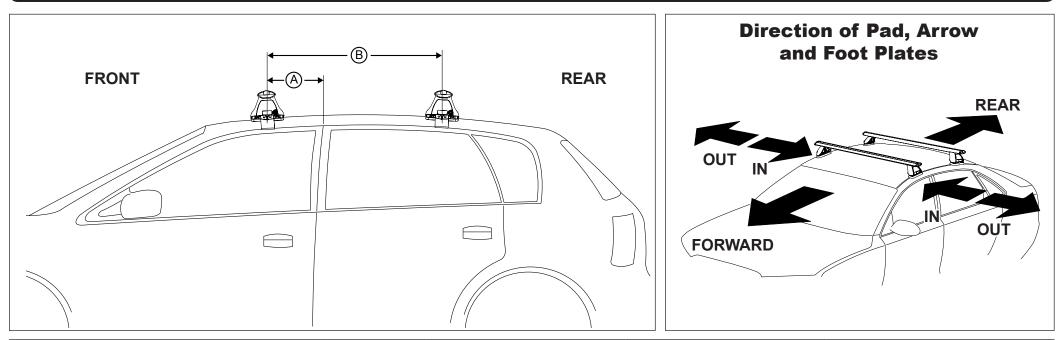

## DK180 Rhino-Rack VA, Aero, Euro & HD crossbar instruction

Measurement A: CENTRE of door jamb to CENTRE arrow of leg foot plate.

**Measurement B**: CENTRE of Front leg foot plate arrow to CENTRE of Rear leg foot plate arrow.

| VEHICLE                  | Date  | Measurement A   | Measurement B    | Load Rating (includes racks 5kg/<br>11lbs) |
|--------------------------|-------|-----------------|------------------|--------------------------------------------|
| Chevrolet Aveo 5dr hatch | 2007- | 270mm / 10,5/8" | 700mm / 27,9/16" | 50kg / 110lbs                              |
| Pontiac G3 5dr hatch     | 2008- | 270mm / 10,5/8" | 700mm / 27,9/16" | 50kg / 110lbs                              |
|                          |       |                 |                  |                                            |
|                          |       |                 |                  |                                            |
|                          |       |                 |                  |                                            |
|                          |       |                 |                  |                                            |